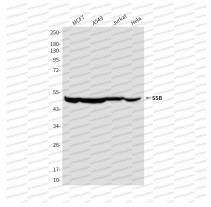

## Data Image

Western blot analysis of La Antigen in MCF-7, A549, Jurkat and Hela lysates using La Antigen antibody.

Western blot