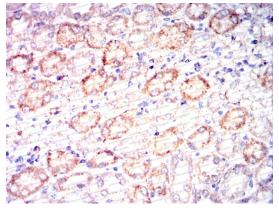

### Recombinant Proteins & Antibodies

Immunohistochemical

Immunohistochemical analysis of paraffinembeddedrat mouse kidney tissues using IL6 mouse mAb with DAB staining.

Immunohistochemical

Immunohistochemical analysis of paraffinembeddedrat rabbit kidney tissues using IL6 mouse mAb with DAB staining.