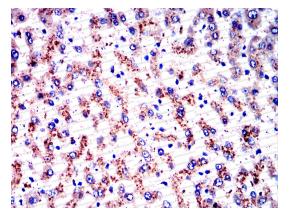

#### Recombinant Proteins & Antibodies

Immunohistochemical

Immunohistochemical analysis of paraffinembedded human liver tissues using IL6 mouse mAb with DAB staining.

**Immunohistochemical** 

Immunohistochemical analysis of paraffinembeddedrat rat kidney tissues using IL6 mouse mAb with DAB staining.