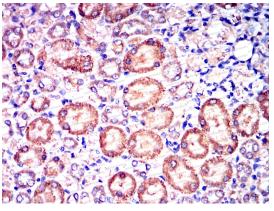

#### Recombinant Proteins & Antibodies

Immunohistochemical

Immunohistochemical analysis of paraffinembedded human liver tissues using IL6 mouse mAb with DAB staining.

**Immunohistochemical** 

Immunohistochemical analysis of paraffinembeddedrat rat kidney tissues using IL6 mouse mAb with DAB staining.

**Immunohistochemical** 

Immunohistochemical analysis of paraffinembeddedrat mouse kidney tissues using IL6 mouse mAb with DAB staining.