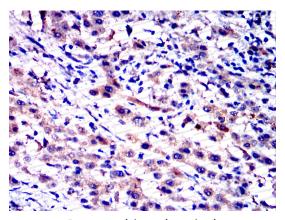

## Data Image

Flow Cytometry

Flow cytometric analysis of Hela cells using IL6 mouse mAb (green) and negative control (red).

Immunohistochemical

Immunohistochemical analysis of paraffinembedded human liver cancer tissues using IL6 mouse mAb with DAB staining.