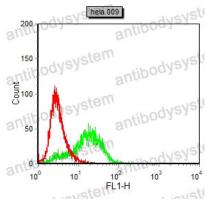

## Data Image

Flow Cytometry

Flow cytometric analysis of Hela cells using IL6 mouse mAb (green) and negative control (red).

Immunohistochemical

Immunohistochemical analysis of paraffinembedded human liver cancer tissues using IL6 mouse mAb with DAB staining.