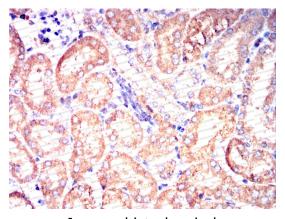

#### Recombinant Proteins & Antibodies

Immunohistochemical

Immunohistochemical analysis of paraffinembedded human liver tissues using IL6 mouse mAb with DAB staining.

**Immunohistochemical** 

Immunohistochemical analysis of paraffinembeddedrat rat kidney tissues using IL6 mouse mAb with DAB staining.

**Immunohistochemical** 

Immunohistochemical analysis of paraffinembeddedrat mouse kidney tissues using IL6 mouse mAb with DAB staining.