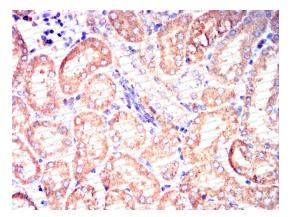

**Immunohistochemical** 

Immunohistochemical analysis of paraffinembeddedrat mouse kidney tissues using IL6 mouse mAb with DAB staining.

### Recombinant Proteins & Antibodies

Immunohistochemical

Immunohistochemical analysis of paraffinembeddedrat mouse kidney tissues using IL6 mouse mAb with DAB staining.

Immunohistochemical

Immunohistochemical analysis of paraffinembeddedrat rabbit kidney tissues using IL6 mouse mAb with DAB staining.