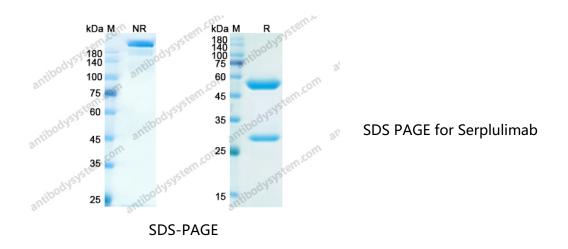

Concentration 1 mg/ml

Purity >95% as determined by SDS-PAGE.

**Clonality** Monoclonal

Isotype IgG4-kappa

**Applications** Research Grade Biosimilar

Target Programmed cell death protein 1, Protein PD-1, hPD-1, PDCD1,

## Data Image