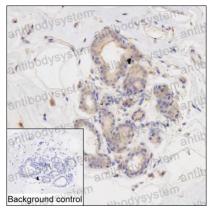

## Data Image

**Immunohistochemical** 

IHC-P analysis of breast tissue by EIF2S1 antibody (RHC15503). IHC-P was performed using sections of the formalin-fixed paraffin-embedded mammary gland tissue; Result: Cells in conduits, vascular endothelial cells, a part of cells in connective tissue and glandular cells are positively stained at the cytoplasm.