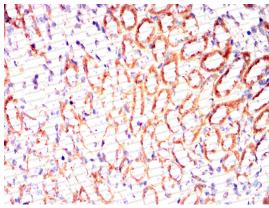

Immunohistochemical

Immunohistochemical analysis of paraffinembedded Mouse kidney using ALPL mouse mAb with DAB staining.

 $\square$ 

Recombinant Proteins & Antibodies

Immunohistochemical analysis of paraffinembedded Rat kidney using ALPL mouse mAb with DAB staining.