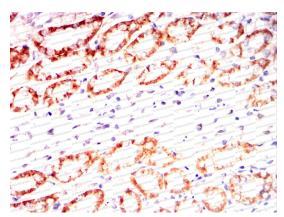

Immunohistochemical

with DAB staining.

Immunohistochemical

Immunohistochemical analysis of paraffinembedded Rabbit kidney using ALPL mouse mAb with DAB staining.

 $\mathbf{\nabla}$ 

For research use only

**Recombinant Proteins & Antibodies** 