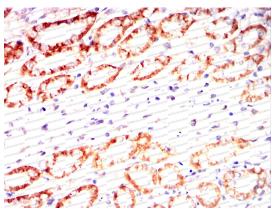

Immunohistochemical

with DAB staining.

Immunohistochemical

Immunohistochemical analysis of paraffinembedded Rabbit kidney using ALPL mouse mAb with DAB staining.

 $\mathbf{\nabla}$ 

For research use only

**Recombinant Proteins & Antibodies** 