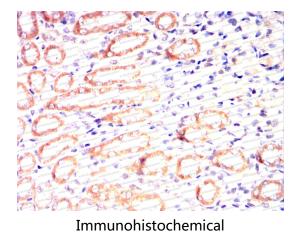

Immunohistochemical

with DAB staining.

Immunohistochemical

Immunohistochemical analysis of paraffinembedded Rabbit kidney using ALPL mouse mAb with DAB staining.

 $\mathbf{\nabla}$ 

For research use only

**Recombinant Proteins & Antibodies** 