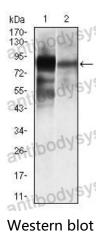

Western blot analysis using ALPL mouse mAb against HeLa (1), and NTERA-2 (4) cell lysate.