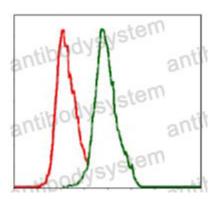

## Data Image

Flow Cytometry

Immunohistochemical

Flow cytometric analysis of MCF-7 cells using ALPL mouse mAb (green) and negative control (red).

Immunohistochemical analysis of paraffinembedded human ovarian cancer tissues using ALPL mouse mAb with DAB staining.