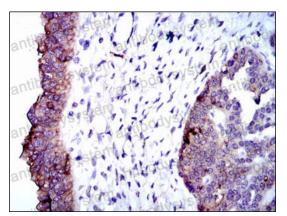

## Data Image

Flow Cytometry

Immunohistochemical

Flow cytometric analysis of MCF-7 cells using ALPL mouse mAb (green) and negative control (red).

Immunohistochemical analysis of paraffinembedded human ovarian cancer tissues using ALPL mouse mAb with DAB staining.