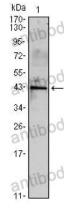

Western blot

Western blot analysis using INHA mouse mAb against mouse spermary (1) tissues lysate.