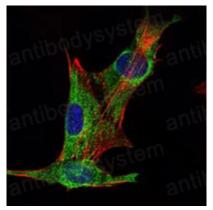

## Data Image

Immunofluorescence

INHA mouse mAb (green). Blue: DRAQ5 fluorescent DNA dye. Red: Actin filaments have been labeled with Alexa Fluor-555 phalloidin.

Immunofluorescence analysis of PANC-1 cells using