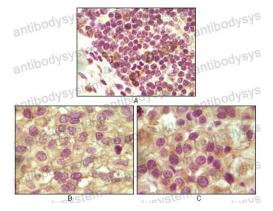

Immunohistochemical analysis of paraffinembedded human lymphoid (A), ovary tumor (B) and testicle tumor (C) tissues using INHA mouse mAb with DAB staining.