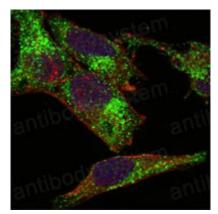

## Data Image

Immunofluorescence

**Immunohistochemical** 

Confocal Immunofluorescence analysis of Hela cells using INHA mouse mAb (green). Red: Actin filaments have been labeled with DY-554 phalloidin. Blue: DRAQ5 fluorescent DNA dye.