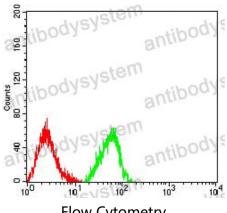

## Data Image

Flow Cytometry

Western blot

Flow cytometric analysis of HL-60 cells using CD18 mouse mAb (green) and negative control (red).

Western blot analysis using CD18 mouse mAb against HL-60 (1) cell lysate.