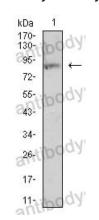

## Data Image

Flow Cytometry

Western blot

Flow cytometric analysis of HL-60 cells using CD18 mouse mAb (green) and negative control (red).

Western blot analysis using CD18 mouse mAb against HL-60 (1) cell lysate.