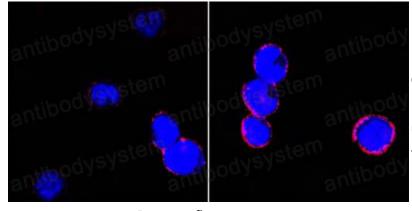

## Data Image

Immunofluorescence

Confocal Immunofluorescence analysis of HL60 cells using CD18 mouse mAb (green). Blue: DRAQ5 fluorescent DNA dye.

**Immunofluorescence** 

Confocal Immunofluorescence analysis of BCBL-1 cells (left) and L1210 cells (right) using CD18 mouse mAb (red). Blue: DRAQ5 fluorescent DNA dye.