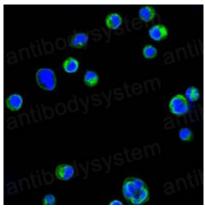

## Data Image

Immunofluorescence

Confocal Immunofluorescence analysis of HL60 cells using CD18 mouse mAb (green). Blue: DRAQ5 fluorescent DNA dye.

**Immunofluorescence** 

Confocal Immunofluorescence analysis of BCBL-1 cells (left) and L1210 cells (right) using CD18 mouse mAb (red). Blue: DRAQ5 fluorescent DNA dye.