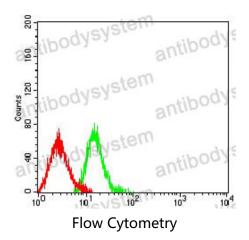

## Data Image

Flow cytometric analysis of HL-60 cells using CD61 mouse mAb (green) and negative control (red).

**Immunohistochemical** 

Immunohistochemical analysis of paraffinembedded human bladder cancer tissues using CD61 mouse mAb with DAB staining.