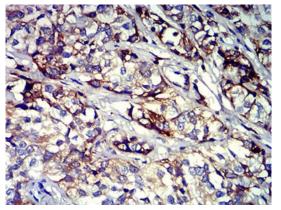

## Data Image

Flow cytometric analysis of HL-60 cells using CD61 mouse mAb (green) and negative control (red).

**Immunohistochemical** 

Immunohistochemical analysis of paraffinembedded human bladder cancer tissues using CD61 mouse mAb with DAB staining.