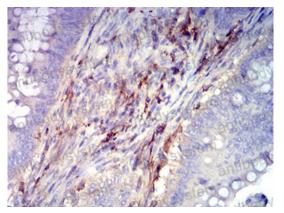

## Recombinant Proteins & Antibodies

Immunohistochemical

Immunohistochemical analysis of paraffinembedded human rectum cancer tissues using CD61 mouse mAb with DAB staining.