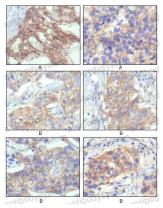

## Data Image

**Immunohistochemical** 

Immunohistochemical analysis of paraffinembedded human breast intraductal carcinama tissue(A) and breast infiltrating ductal carcinama tissue(B) showing membrane localization using HER-2 mouse mAb with DAB staining.