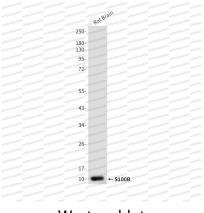

## Data Image

Western blot

Western blot analysis of S100B in rat Brain lysates using S100B antibody.