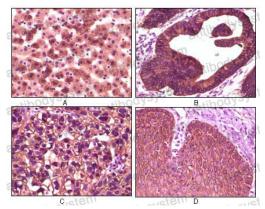

## Data Image

**Immunohistochemical** 

Immunohistochemical analysis of paraffinembedded human liver tissue (A), colon carcinoma (B), lung carcinoma (C) and esophagus tissue (D), showing membrane localization using CK1 mouse mAb with DAB staining.