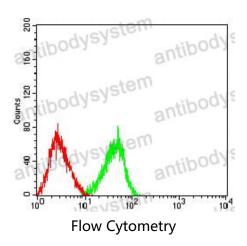

## Data Image

Flow cytometric analysis of HL-60 cells using CD3D mouse mAb (green) and negative control (red).