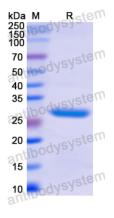

## Summary

| Catalog No.                | YHD27001                                                                                                                                                                  |
|----------------------------|---------------------------------------------------------------------------------------------------------------------------------------------------------------------------|
| Alternative Names          | C3BR, Complement receptor type 1, CR1, CD35, C3b/C4b receptor                                                                                                             |
| Form                       | Lyophilized                                                                                                                                                               |
| Storage buffer             | Lyophilized from a solution in PBS pH 7.4, 0.02% NLS, 1mM EDTA, 4%<br>Trehalose, 1% Mannitol.                                                                             |
| Purity                     | >90% as determined by SDS-PAGE.                                                                                                                                           |
| Applications               | ELISA, Immunogen, SDS-PAGE, WB, Bioactivity testing in progress                                                                                                           |
| Endotoxin level            | Please contact with the lab for this information.                                                                                                                         |
| Expression system          | E. coli                                                                                                                                                                   |
| Accession                  | P17927                                                                                                                                                                    |
| Protein length             | Ile1780-Pro2039                                                                                                                                                           |
| Nature                     | Recombinant                                                                                                                                                               |
| Predicted molecular weight | 31.19 kDa                                                                                                                                                                 |
| Stability and Storage      | Use a manual defrost freezer and avoid repeated freeze thaw cycles. Store at 2 to 8°C for frequent use. Store at -20 to -80°C for twelve months from the date of receipt. |
| Reconstitution             | Reconstitute in sterile water for a stock solution. A copy of datasheet will be provided with the products, please refer to it for details.                               |
| Species                    | Homo sapiens (Human)                                                                                                                                                      |

## Data Image