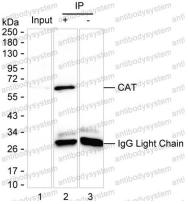

## Data Image

Immunoprecipitation

Lane 1: HeLa lysate; Lane 2: CAT immunoprecipitated from HeLa lysate by RHC05306;Lane 3: The same as Lane 2 but use IgG isotype control antibody; Result: RHC05306 can immunoprecipitate CAT;