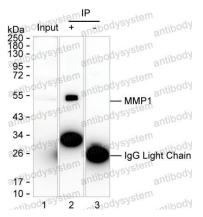

## Data Image

Immunoprecipitation

Western blot

Lane 1: SK-OV-3 lysate; Lane 2: MMP1 immunoprecipitated from SK-OV-3 lysate by RHC04402;Lane 3: The same as Lane 2 but use IgG isotype control antibody; Result: RHC04402 can immunoprecipitate MMP1;