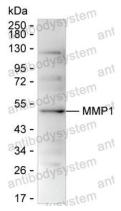

es Mouse

Tested applications IP: 1:100-1:200, WB: 1:500-1:1000

Species reactivity Human

Form Liquid

Storage buffer 0.01M PBS, pH 7.4, 0.05% Sodium Azide.

Concentration 1 mg/ml

Purity >95% as determined by SDS-PAGE.

**Clonality** Monoclonal

Isotype IgG2b

**Applications** IP, WB

Target MMP1, MMP-1, Matrix metalloproteinase-1, CLG, Interstitial collagenase,

Fibroblast collagenase

**Purification** Protein A/G purified from cell culture supernatant.

Endotoxin level Please contact with the lab for this information.

Accession P03956

Use a manual defrost freezer and avoid repeated freeze-thaw cycles.

Stability and Storage Store at 4°C short term (1-2 weeks). Store at -20°C 12 months. Store at -

80°C long term.



Note

For research use only.

## Data Image



Immunoprecipitation



Western blot

Lane 1: SK-OV-3 lysate; Lane 2: MMP1 immunoprecipitated from SK-OV-3 lysate by RHC04402;Lane 3: The same as Lane 2 but use IgG isotype control antibody; Result: RHC04402 can immunoprecipitate MMP1;

Western blot analysis using MMP1 mouse mAb against SK-OV-3 lysate