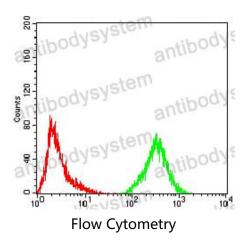

## Data Image

Flow cytometric analysis of HeLa cells using Eralpha(Tyr-537) mouse mAb (green) and negative control (red).