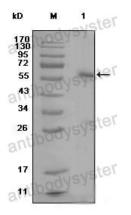

## Data Image

Western blot

Western blot analysis using ESR1 mouse mAb against MCF-7 cell lysate (1)