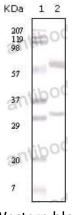

## Data Image

Immunohistochemical analysis of paraffin-embedded human breast carcinoma, using ER-alpha mouse mAb showing nuclear expression with DAB staining.

Immunohistochemical

Western blot analysis using ER-alpha mouse mAb against human breast carcinoma tissue lysate.

Western blot