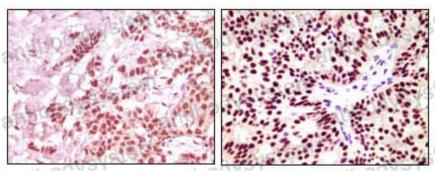

## Data Image

Immunohistochemical analysis of paraffin-embedded human breast carcinoma, using ER-alpha mouse mAb showing nuclear expression with DAB staining.

Immunohistochemical

Western blot analysis using ER-alpha mouse mAb against human breast carcinoma tissue lysate.