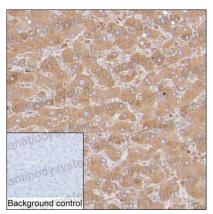

## Data Image

**Immunohistochemical** 

IHC-P analysis of liver tissue by TF antibody (RHC02103). IHC-P was performed using sections of the formalin-fixed paraffin-embedded liver tissue;Result: Hepatocytes are positively stained at the cytoplasm.