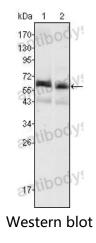

## Data Image

Western blot analysis using AFP mouse mAb against HepG2 (1) and SMMC-7721 (2) cell lysate.