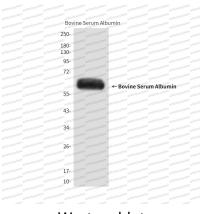

## Data Image

Western blot

Western blot analysis of Bovine Serum Albumin in Bovine Serum Albuminlysates using Bovine Serum Albumin antibody.