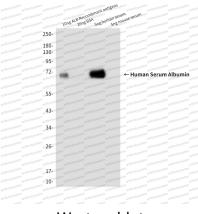

## Data Image

Western blot

Western blot analysis of Human Serum Albumin in 0.5nl Human serum and 10ng ALB Recombinant antigens lysates using Human Serum Albumin antibody.