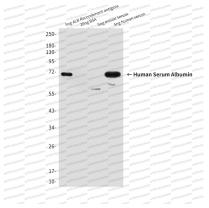

## Data Image

Western blot

Western blot analysis of Human Serum Albumin in 0.5nl Human serum and 5ng ALB Recombinant antigens lysates using Human Serum Albumin antibody.