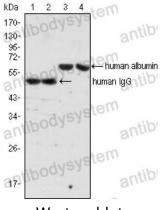

## Data Image

Western blot

Western blot analysis using human Albumin mouse mAb (lane 3, 4) and human IgG mouse mAb(lane 1, 2) against human serum (lane 1, 3) and plasma (lane 2, 4).