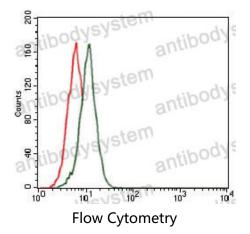

## Data Image

Flow cytometric analysis of HeLa cells using FN1 mouse mAb (green) and negative control (red).