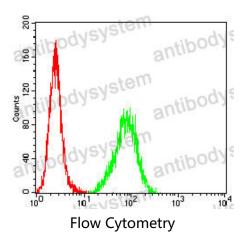

## Data Image

Flow cytometric analysis of Hela cells using C1QA mouse mAb (green) and negative control (red).