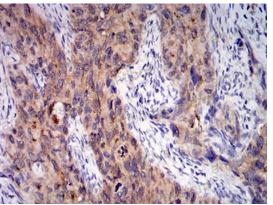

## Data Image

Flow cytometric analysis of Hela cells using C1QA mouse mAb (green) and negative control (red).

**Immunohistochemical** 

Immunohistochemical analysis of paraffinembedded human cervical cancer tissues using C1QA mouse mAb with DAB staining.