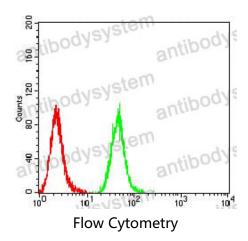

## Data Image

Flow cytometric analysis of Hela cells using C1QA mouse mAb (green) and negative control (red).

**Immunohistochemical** 

Immunohistochemical analysis of paraffinembedded human cervical cancer tissues using C1QA mouse mAb with DAB staining.