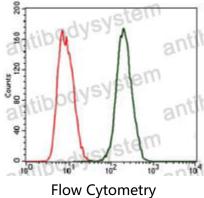

## Data Image

Flow cytometric analysis of MCF-7 cells using CRP mouse mAb (green) and negative control (red).

Immunohistochemical

Immunohistochemical analysis of paraffinembedded human liver cancer tissues using CRP mouse mAb with DAB staining.