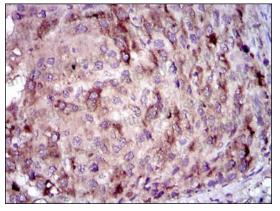

## Data Image

Flow cytometric analysis of MCF-7 cells using CRP mouse mAb (green) and negative control (red).

Immunohistochemical

Immunohistochemical analysis of paraffinembedded human liver cancer tissues using CRP mouse mAb with DAB staining.