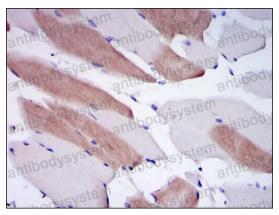

## Data Image

Immunohistochemical

Western blot

Immunohistochemical analysis of paraffinembedded human striated muscle tissues using LMNA mouse mAb with DAB staining.

Western blot analysis using LMNA mouse mAb against Raw264.7 (1), PC-12 (2), THP-1 (3), A431 (4), MCF-7 (5) and Jurkat (6) cell lysate.