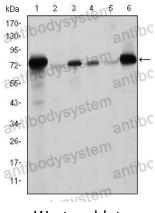

## Data Image

Immunohistochemical

Western blot

Immunohistochemical analysis of paraffinembedded human striated muscle tissues using LMNA mouse mAb with DAB staining.

Western blot analysis using LMNA mouse mAb against Raw264.7 (1), PC-12 (2), THP-1 (3), A431 (4), MCF-7 (5) and Jurkat (6) cell lysate.