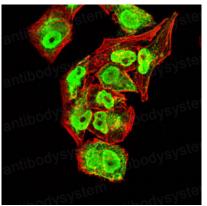

## Data Image

Flow cytometric analysis of Jurkat cells using COL2A1 mouse mAb (green) and negative control (red).

Immunofluorescence analysis of Hela cells using COL2A1 mouse mAb (green). Blue: DRAQ5 fluorescent DNA dye. Red: Actin filaments have been labeled with Alexa Fluor- 555 phalloidin.

**Immunofluorescence** 

Western blot analysis using COL2A1 mouse mAb against Hela (1), MCF-7 (2), A549 (3), Jurkat (4), and K562 (5) cell lysate.