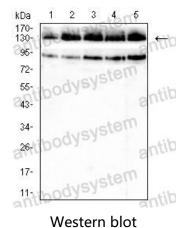

**Immunofluorescence** 

Western blot analysis using COL2A1 mouse mAb against Hela (1), MCF-7 (2), A549 (3), Jurkat (4), and K562 (5) cell lysate.