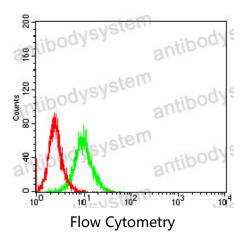

## Data Image

Flow cytometric analysis of Jurkat cells using COL2A1 mouse mAb (green) and negative control (red).

Immunofluorescence analysis of Hela cells using COL2A1 mouse mAb (green). Blue: DRAQ5 fluorescent DNA dye. Red: Actin filaments have been labeled with Alexa Fluor- 555 phalloidin.