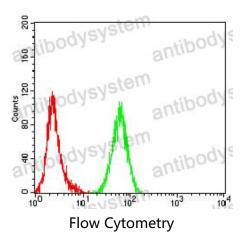

## Data Image

Flow cytometric analysis of Hela cells using COL1A1 mouse mAb (green) and negative control (red).