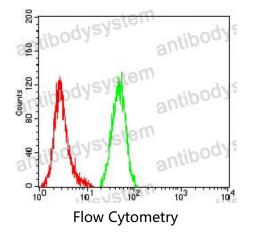

## Data Image

Flow cytometric analysis of Hela cells using COL1A1 mouse mAb (green) and negative control (red).