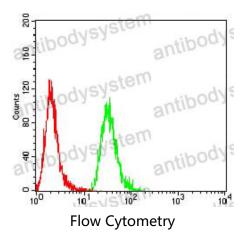

## Data Image

Flow cytometric analysis of Hela cells using MB mouse mAb (green) and negative control (red).