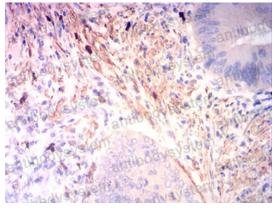

## Data Image

**Immunohistochemical** 

Immunohistochemical analysis of paraffinembedded human stomach cancer tissues using MB mouse mAb with DAB staining.

**Immunohistochemical** 

Immunohistochemical analysis of paraffinembedded human rectum cancer tissues using MB mouse mAb with DAB staining.