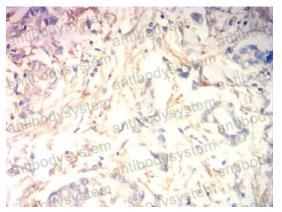

## Data Image

**Immunohistochemical** 

Immunohistochemical analysis of paraffinembedded human stomach cancer tissues using MB mouse mAb with DAB staining.

**Immunohistochemical** 

Immunohistochemical analysis of paraffinembedded human rectum cancer tissues using MB mouse mAb with DAB staining.