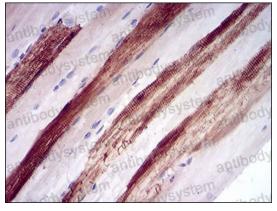

**Immunohistochemical** 

Immunohistochemical analysis of paraffinembedded human muscle tissues using MB mouse mAb with DAB staining.