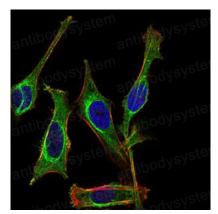

## Data Image

Immunofluorescence

Immunofluorescence analysis of Hela cells using MB mouse mAb (green). Blue: DRAQ5 fluorescent DNA dye. Red: Actin filaments have been labeled with Alexa Fluor-555 phalloidin.