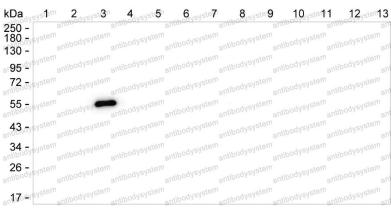

## Data Image

Western blot

Lane 1: 100 ng of rat IgG1 Kappa; Lane 2:

100 ng of rat IgG2a Kappa; Lane 3: 100 ng of rat IgG2c Kappa; Lane 4: 100 ng of rat IgG2c Kappa; Lane 5: 100 ng of rat IgA; Lane 6:

100 ng of rat IgM; Lane 7: 100 ng of rat IgG2a Lambda; Lane 8: 100 ng of mouse IgG2a; Lane

10: 100 ng of mouse IgG2b; Lane 11: 100 ng of mouse IgG3; Lane 12: 100 ng of mouse IgA; Lane 13: 100 ng of mouse IgM; Result:

RRB96802 can detect Rat IgG2b by Western blotting.