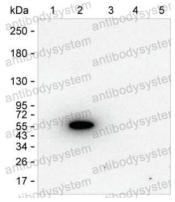

## Data Image

Western blot

Lane 1: 100 ng of rat IgG2a; Lane 2: 100 ng of rat IgG2b; Lane 3: 100 ng of rat IgG2c; Lane 4: 100 ng of rat IgG1; Lane 5: 100 ng of IgG1; Result: RRB96801 can specifically detect rat IgG2b by Western blotting;