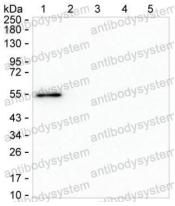

## Data Image

Western blot

Lane 1: 100 ng of Rat IgG1; Lane 2: 100 ng of Rat IgG2a; Lane 3: 100 ng of Rat IgG2b; Lane 4: 100 ng of Rat IgG2c; Lane 5: 100 ng of Rat IgM; Result: RRB96701 can detect rat IgG1 by Western blotting;