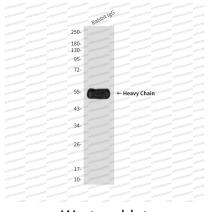

## Data Image

Western blot analysis of Reduced Rabbit IgG, H+L using Rabbit IgG Fc antibody.

Western blot