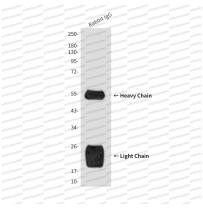

## Data Image

Western blot

Western blot analysis of Reduced Rabbit IgG, H+L using Rabbit IgG H&L antibody.