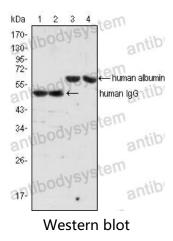

## Data Image

Western blot analysis using IgG mouse mAb (lane 1, 2) and Albumin mouse mAb (lane 3, 4) against human serum (lane 1, 3) and plasma (lane 2, 4).