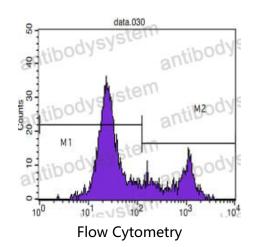

## Data Image

Flow cytometric analysis of blood T cells using CD8 mouse mAb (M2) and negative control (M1).