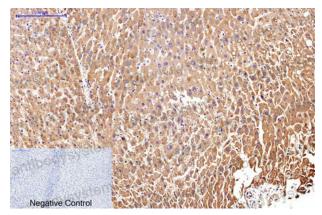

## Data Image

**Immunohistochemical** 

Immunohistochemistry analysis of paraffinembedded Human liver tissue using IL-2 Receptor alpha antibody. High-pressure and temperature Sodium Citrate pH 6.0 was used for antigen retrieval. Negative control was used by secondary antibody only.