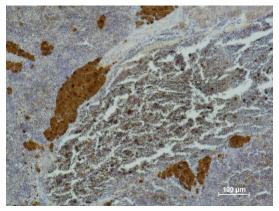

**Immunohistochemical** 

Immunohistochemical analysis of paraffinembedded Human tonsils using IL-2 Receptor alpha antibody. High-pressure and temperature Sodium Citrate pH 6.0 was used for antigen retrieval.