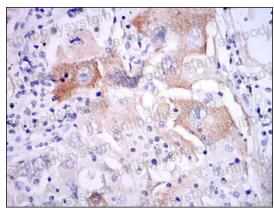

Immunohistochemical analysis of paraffinembedded human muscle tissues using IL1B mouse mAb with DAB staining.

Immunohistochemical

Immunohistochemical analysis of paraffinembedded human lung cancer tissues using IL1B mouse mAb with DAB staining.