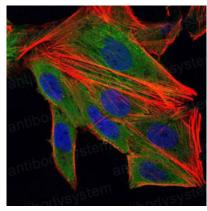

## Data Image

Immunofluorescence

Immunohistochemical

Immunofluorescence analysis of HepG2 cells using IL1B mouse mAb (green). Blue: DRAQ5 fluorescent DNA dye. Red: Actin filaments have been labeled with Alexa Fluor-555 phalloidin.