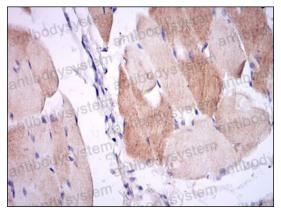

Immunohistochemical analysis of paraffinembedded human muscle tissues using IL1B mouse mAb with DAB staining.

Immunohistochemical

Immunohistochemical analysis of paraffinembedded human lung cancer tissues using IL1B mouse mAb with DAB staining.