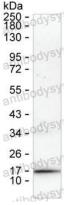

## Data Image

Western blot

Result: RHB94601 can detect human IFNA2 by Western blotting.