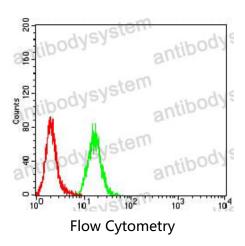

## Data Image

Flow cytometric analysis of Hela cells using GH1 mouse mAb (green) and negative control (red).