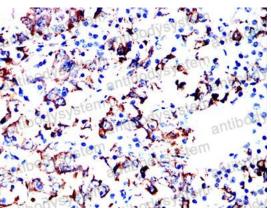

## Data Image

Flow cytometric analysis of Hela cells using PRL mouse mAb (green) and negative control (red).

embedded human hypophysis tissues using PRL mouse mAb with DAB staining.

Immunohistochemical analysis of paraffin-

Immunohistochemical