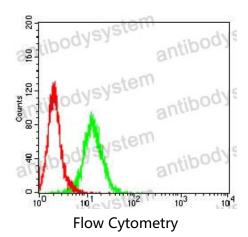

## Data Image

Flow cytometric analysis of Hela cells using PRL mouse mAb (green) and negative control (red).

embedded human hypophysis tissues using PRL mouse mAb with DAB staining.

Immunohistochemical analysis of paraffin-