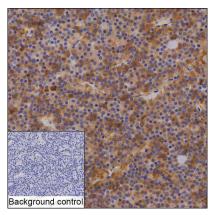

## Data Image

**Immunohistochemical** 

IHC-P analysis of pituitary tumor tissue by LHB antibody (RHB92801). IHC-P was performed using sections of the formalin-fixed paraffin-embedded pituitary tumor tissue; Result: Tumor cells are positively stained at the cytoplasm.